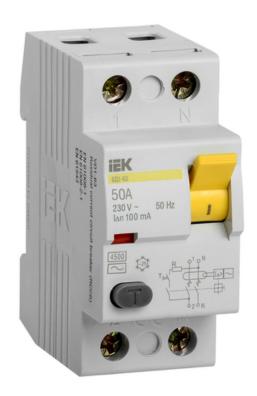

## IEK BIPOLARA CU PROTECTIE DIFERENTIALA RCCB VD1-63 2P 50A 100MA

Residual Current Circuit Breaker (RCCB) VD1 is a quick-work safety breaker with response to residual currents without integrated overcurrent protection. Designed to protect a person from electric shock when accidentally inadvertently touching live parts of electrical installations and prevents the occurrence of fires due to leakage currents to the ground. It does not have its own energy consumption and has high mechanical wear resistance. Electromechanical design, without use of electronic components.

Conditional short-circuit current value is 4.5 kA.Number of poles: 2

Primary current: 50

Leakage current type: EV000460

Short-circuit conventional residual current: 4,5

Rated surge voltage invariability: 6 Degree of protection (IP): EV006405

Nominal rated current: 50 Nominal rated voltage: 230 Width in number of modular spacings: 2

Rated fault current: 0.10

Pret: 130,19 LEI (TVA inclus)

Detalii online: https://www.materialeelectrice.ro/bipolara-cu-protectie-diferentiala-rccb-vd1-63-2p-50a-