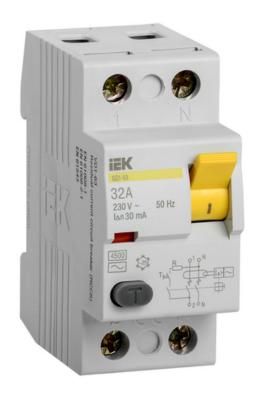

## IEK BIPOLARA CU PROTECTIE DIFERENTIALA RCCB VD1-63 2P 32A 30MA

Residual Current Circuit Breaker (RCCB) VD1 is a quick-work safety breaker with response to residual currents without integrated overcurrent protection. Designed to protect a person from electric shock when accidentally inadvertently touching live parts of electrical installations and prevents the occurrence of fires due to leakage currents to the ground. It does not have its own energy consumption and has high mechanical wear resistance. Electromechanical design, without use of electronic components.

Conditional short-circuit current value is 4.5 kA.Number of poles: 2

Primary current: 32

Leakage current type: EV000460

Short-circuit conventional residual current: 4,5

Rated surge voltage invariability: 6 Degree of protection (IP): EV006405

Mounting method: EV004369

Frequency: EV008013

Short-circuit breaking capacity (Icw): 3

Surge current capacity: 0,25

Max. cross section incoming cable: 50

Built-in depth: 74

Conditioned rated short-circuit current Iq: 4,5

Nominal rated current: 32 Nominal rated voltage: 230 Width in number of modular spacings: 2

Rated fault current: 0.03

Pret: 117,58 LEI (TVA inclus)

Detalii online: https://www.materialeelectrice.ro/bipolara-cu-protectie-diferentiala-rccb-vd1-63-2p-32a-