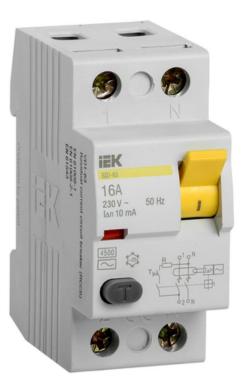

## IEK BIPOLARA CU PROTECTIE DIFERENTIALA RCCB VD1-63 2P 16A 10MA

Residual Current Circuit Breaker (RCCB) VD1 is a quick-work safety breaker with response to residual currents without integrated overcurrent protection. Designed to protect a person from electric shock when accidentally inadvertently touching live parts of electrical installations and prevents the occurrence of fires due to leakage currents to the ground. It does not have its own energy consumption and has high mechanical wear resistance.Electromechanical design, without use of electronic components.

Conditional short-circuit current value is 4.5 kA.Number of poles: 2

Primary current: 16

Leakage current type: EV000460

Short-circuit conventional residual current: 4,5

Rated surge voltage invariability: 6

Conditioned rated short-circuit current Iq: 4,5

Nominal rated current: 16

Nominal rated voltage: 230

Width in number of modular spacings: 2 Rated fault current: 0.01 Pret: 163,38 LEI (TVA inclus)

Detalii online: https://www.materialeelectrice.ro/bipolara-cu-protectie-diferentiala-rccb-vd1-63-2p-16a-10ma-307104