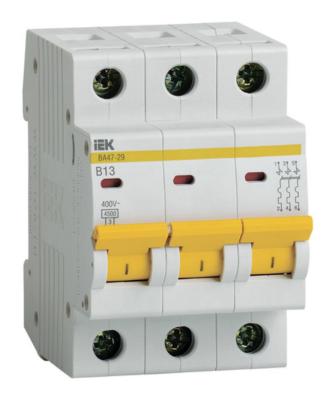

## IEK SIGURANTA AUTOMATA MCB VA47-29 3P 13A 4,5KA CURBA B

Modular circuit breakers (MCB) VA47-29 are intended for protecting distribution and group systems having different loads: – electric appliances, lighting – B characteristic switches; – drives with moderate starting currents (compressor, fan group) – C characteristic switches; – drives with high starting currents (hoisting mechanisms, pumps) – D characteristic switches; Modular circuit breakers VA47-29 are recommended for use in electrical distribution panels of residential and public buildings. Two types of protection against overloads and short circuit.

New ergonomic design of ON/OFF lever.

Notched terminal clamps reduce the heat loss and increase mechanical stability of the connection. Number of poles: 3

Primary current: 13

Release characteristic: EV000074 Nominal operating voltage: 400

Rated short-circuit breaking capacity EN 60898: 4,5

Width in number of modular spacings: 3 Max. cross section incoming cable: 25

Nominal voltage DC: ? 48

Rated surge voltage invariability: 4

Current limiting class: 3

Frequency: 50 Frequency: 50

Degree of protection (IP): EV006405 Ambient class: IEK\_V0000010 Number of poles (total): 3

Voltage type: EV000509 Built-in depth: 73,6

Type of electric connection: EV000415

Release actuating time in short-circuit tm zone: 0,1

Nominal rated current: 13.0 Nominal rated voltage: 400 Number of protected poles: 3 Pret: 41,38 LEI (TVA inclus)

Detalii online: https://www.materialeelectrice.ro/siguranta-automata-mcb-va47-29-3p-13a-4-5ka-curba-b-