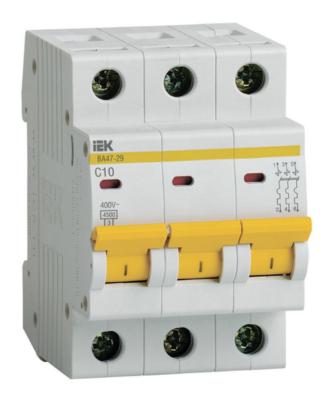

## IEK SIGURANTA AUTOMATA MCB VA47-29 3P 10A 4,5KA CURBA C

Modular circuit breakers (MCB) VA47-29 are intended for protecting distribution and group systems having different loads: – electric appliances, lighting – B characteristic switches; – drives with moderate starting currents (compressor, fan group) – C characteristic switches; – drives with high starting currents (hoisting mechanisms, pumps) – D characteristic switches; Modular circuit breakers VA47-29 are recommended for use in electrical distribution panels of residential and public buildings. Two types of protection against overloads and short circuit.

New ergonomic design of ON/OFF lever.

Notched terminal clamps reduce the heat loss and increase mechanical stability of the connection. Number of poles: 3

Primary current: 10

Release characteristic: EV000084 Nominal operating voltage: 400

Rated short-circuit breaking capacity EN 60898: 4,5

Width in number of modular spacings: 3 Max. cross section incoming cable: 25

Nominal voltage DC: ? 48

Rated surge voltage invariability: 4

Current limiting class: 3

Frequency: 50 Frequency: 50

Degree of protection (IP): EV006405 Ambient class: IEK\_V0000010 Number of poles (total): 3

Voltage type: EV000509 Built-in depth: 73,6

Type of electric connection: EV000415

Release actuating time in short-circuit tm zone: 0,1

Nominal rated current: 10.0 Nominal rated voltage: 400 Number of protected poles: 3 Pret: 40,67 LEI (TVA inclus)

Detalii online: https://www.materialeelectrice.ro/siguranta-automata-mcb-va47-29-3p-10a-4-5ka-curba-c-