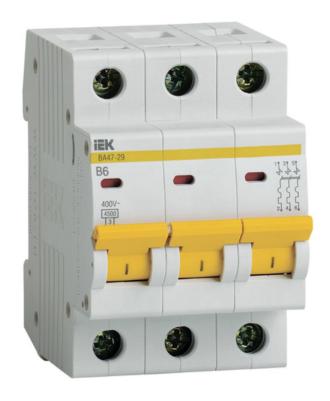

## IEK SIGURANTA AUTOMATA MCB VA47-29 3P 6A 4,5KA CURBA B

Modular circuit breakers (MCB) VA47-29 are intended for protecting distribution and group systems having different loads: – electric appliances, lighting – B characteristic switches; – drives with moderate starting currents (compressor, fan group) – C characteristic switches; – drives with high starting currents (hoisting mechanisms, pumps) – D characteristic switches; Modular circuit breakers VA47-29 are recommended for use in electrical distribution panels of residential and public buildings. Two types of protection against overloads and short circuit.

New ergonomic design of ON/OFF lever.

Notched terminal clamps reduce the heat loss and increase mechanical stability of the connection. Number of poles: 3

Primary current: 6

Release characteristic: EV000074 Nominal operating voltage: 400

Nominal rated current: 6.0 Nominal rated voltage: 400 Number of protected poles: 3 Pret: 41,38 LEI (TVA inclus)

Detalii online: https://www.materialeelectrice.ro/siguranta-automata-mcb-va47-29-3p-6a-4-5ka-curba-b-