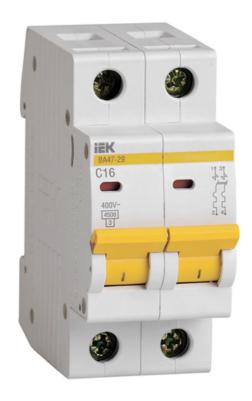

## IEK SIGURANTA AUTOMATA MCB VA47-29 2P 16A 4,5KA CURBA C

Modular circuit breakers (MCB) VA47-29 are intended for protecting distribution and group systems having different loads: – electric appliances, lighting – B characteristic switches; – drives with moderate starting currents (compressor, fan group) – C characteristic switches; – drives with high starting currents (hoisting mechanisms, pumps) – D characteristic switches; Modular circuit breakers VA47-29 are recommended for use in electrical distribution panels of residential and public buildings. Two types of protection against overloads and short circuit.

New ergonomic design of ON/OFF lever.

Notched terminal clamps reduce the heat loss and increase mechanical stability of the connection. Number of poles: 2

Primary current: 16

Release characteristic: EV000084 Nominal operating voltage: 400

Rated short-circuit breaking capacity EN 60898: 4,5

Width in number of modular spacings: 2 Max. cross section incoming cable: 25

Nominal voltage DC: ? 48

Rated surge voltage invariability: 4

Current limiting class: 3

Frequency: 50 Frequency: 50

Degree of protection (IP): EV006405 Ambient class: IEK\_V0000010 Number of poles (total): 2

Voltage type: EV000509 Built-in depth: 73,6

Type of electric connection: EV000415

Release actuating time in short-circuit tm zone: 0,1

Nominal rated current: 16.0 Nominal rated voltage: 400 Number of protected poles: 2 Pret: 26,99 LEI (TVA inclus)

Detalii online: https://www.materialeelectrice.ro/siguranta-automata-mcb-va47-29-2p-16a-4-5ka-curba-c-