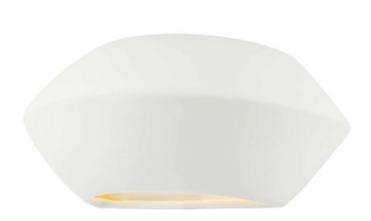

## DAR LIGHTING GROUP LAMPA ILUMINAT PERETE FODEN CERAMIC WALL WASHER WHITE UNGLAZED

The Foden ceramic wall washer is hand cast in a modern shape, the openings top and bottom allow for light to be cast up and down. Supplied with a matt white glaze the Foden wall light is perfect for colour blocking and can be painted with any emulsion paint to match your wall scheme. Measurements D16 x H14 x W31cm Fixing Plate Dimensions D16 x H13.5 x W30cm