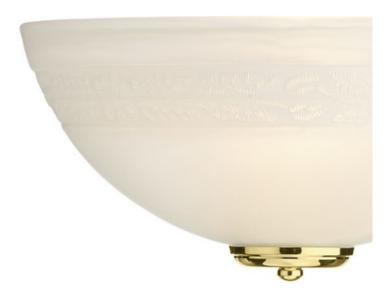

## DAR LIGHTING GROUP LAMPA ILUMINAT PERETE DAMASK WALL BRACKET BRASS

The DAMASK 11t Wall Washer features a white alabaster glass shade with delicate leaf and flower selfcoloured border. The fitting is supplier with both polished brass and polished chrome finials. Matching products are available; type DAMASK in the search box at the top of the screen to view the whole range.Measurements D15 x H14 x W30cm Finish Polished Brass,Alabaster Effect Material Glass, Metal Nett Weight (kg) 1 kg Pret: 889,68 LEI (TVA inclus)