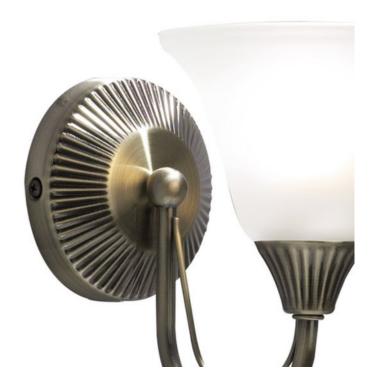

## $\frac{\textbf{DAR LIGHTING GROUP APLICA BOSTON WALL LIGHT ANTIQUE BRASS OPAQUE}{\underline{\textbf{GLASS}}}$

The Boston wall light has a traditional feel with flared opal glass shades and ribbed detailing. Perfectly suited to add a bit of grandeur to any wall. The wall light is operated by a pull cord. Bulb not included: takes  $1\ x$  60w max SES GBMeasurements D20 x H19 x W13.5cm

Fixing Plate Dimensions H3 x O10.5cm Finish Antique Brass,Opal Glass Material Glass, Metal Nett Weight (kg) 0.5 kg

Pret: 531,19 LEI (TVA inclus)

Detalii online: https://www.materialeelectrice.ro/aplica-boston-wall-light-antique-brass-opaque-glass-303245