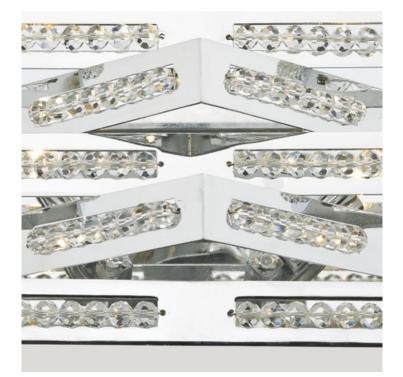

## DAR LIGHTING GROUP APLICA CUBE 2 LIGHT WALL BRACKET POLISHED CHROME

The CUBE 2lt Wall Light features an unusual square-shaped shade inset with decorative strings of crystal glass beads. Matching products are available; type CUBE in the search box at the top of the screen to view the whole range.Measurements D17 x H12 x W30cm Fixing Plate Dimensions D2 x H12 x W10cm Finish Polished Chrome,Crystal Material Crystal, Metal Nett Weight (kg) 1 kg Pret: 1.394,30 LEI (TVA inclus)