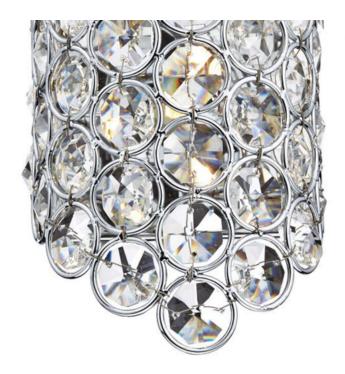

## DAR LIGHTING GROUP APLICA FROST 1 LIGHT WALL BRACKET POLISHED CHROME AND FACETED CRYSTAL

With a contemporary polished chrome frame and crystal glass decoration, the Frost range of products is perfect for modern homes. The FROST 1 lt Wall Light is rocker switched and would look great either side of a vanity mirror. Matching products are available; type FROST in the search box at the top of the screen to view the whole range. Measurements D12 x H21 x W11cm

Shade Measurements D9 x H21 x W11cm

Fixing Plate Dimensions D2.5 x H11.5 x W11.5cm

Finish Crystal, Polished Chrome

Material Crystal, Metal

Nett Weight (kg) 0.5 kg

Pret: 703,78 LEI (TVA inclus)

Detalii online: https://www.materialeelectrice.ro/aplica-frost-1-light-wall-bracket-polished-chrome-and-faceted-crystal-303236