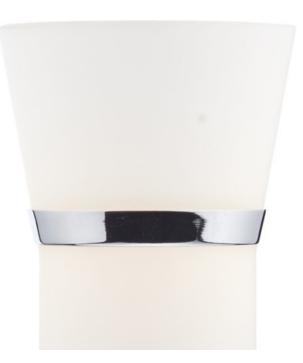

## DAR LIGHTING GROUP APLICA DUBLIN 2 LIGHT WALL LIGHT POLISHED CHROME OPAL GLASS

The timeless DUBLIN wall light features a tall opal glass shade with a decorative brushed metal band on a simple polished chrome bracket. This stylish wall light comes complete with LED bulbs. The wall light is pull cord switched.Measurements D18 x H19 x W9cm Fixing Plate Dimensions H2.5 x O9cm Finish Polished Chrome,Opal Glass Material Glass, Metal Nett Weight (kg) 0.47 kg Pret: 663,94 LEI (TVA inclus)