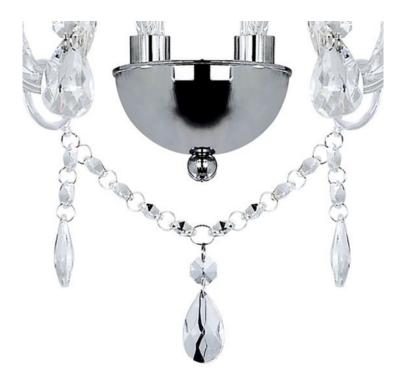

## DAR LIGHTING GROUP APLICA KATIE DOUBLE WALL BRACKET POLISHED CHROME ACRYLIC GLASS

Enhanced by pear-shaped crystal droppers and festooned with crystal beads, the glamorous Katie double wall light will look sensational in practically any room in your home. It features acrylic barley twist arms, acrylic crystals and decorative cut-glass sconces, so is far less heavy than an all-glass version would be.Measurements D22 x H30 x W36cm Fixing Plate Dimensions D5 x H5 x W10cm Finish Textured Glass,Clear Material Glass, Plastic Nett Weight (kg) 1 kg Pret: 1.141,99 LEI (TVA inclus)