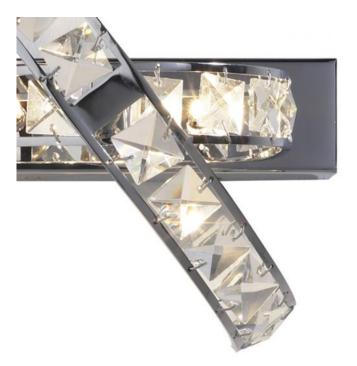

## DAR LIGHTING GROUP APLICA ETERNITY 3 LIGHT WALL BRACKET CLEAR FACETED CRYSTAL AND POLISHED CHROME

The ETERNITY 3lt Wall Light features faceted crystal glass squares set within moveable arms. Matching products are available; type ETERNITY in the search box at the top of the screen to view the whole range.Measurements D17 x H18 x W20cm Fixing Plate Dimensions D5 x H5 x W20cm Finish Crystal,Polished Chrome Material Crystal, Metal Nett Weight (kg) 1 kg Pret: 1.301,26 LEI (TVA inclus)