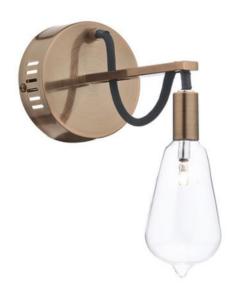

## DAR LIGHTING GROUP APLICA SCROLL SINGLE WALL BRACKET COPPER

The SCROLL 1lt Wall Light features a copper backplate and frame, black braided cable and G4 lamps set within a glass shade to give the appearance of vintage style light bulbs. Matching products are available; type SCROLL in the search box at the top of the screen to view the whole range. Measurements D23 x H24 x W11cm

Fixing Plate Dimensions H4 x O11cm Finish Antique Copper,Glass Material Glass, Metal Nett Weight (kg) 0.40 kg Pret: 644,05 LEI (TVA inclus)

Detalii online: https://www.materialeelectrice.ro/aplica-scroll-single-wall-bracket-copper-303213