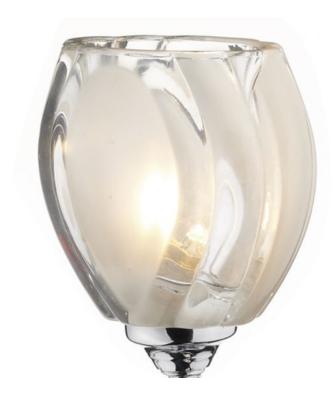

## DAR LIGHTING GROUP APLICA ZAGREB SINGLE WALL BRACKET POLISHED CHROME

The ZAGREB 1lt Wall Light has clear sculptured-glass shades with frosted inner detail and polished chrome frame. The wall light is rocker switched. Matching products are available; type ZAGREB in the search box at the top of the screen to view the whole range. Measurements D8.5 x H23 x W22cm

Fixing Plate Dimensions H1 x O8cm

Finish Polished Chrome, Moulded Glass

Material Glass, Metal

Nett Weight (kg) 0.5 kg

Pret: 531,19 LEI (TVA inclus)

Detalii online: https://www.materialeelectrice.ro/aplica-zagreb-single-wall-bracket-polished-chrome-303204