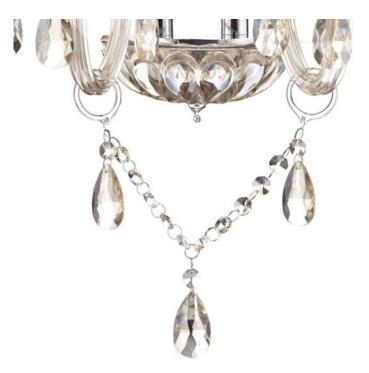

## DAR LIGHTING GROUP APLICA RAPHAEL DOUBLE WALL BRACKET CHAMPAGNE CRYSTAL

With timeless appeal, the RAPHAEL 2lt Wall Light is equally at home in a modern or traditional setting. The Wall Light features Champagne coloured glass and crystal glass draping beads and faceted drops. Matching products are available; type RAPHAEL in the search box at the top of the screen to view the whole range.Measurements D21 x H38 x W37cm Fixing Plate Dimensions D9.5 x H5 x W16cm Finish Champagne Glass,Polished Chrome Material Glass, Metal Nett Weight (kg) 1.5 kg Pret: 1.175,25 LEI (TVA inclus)