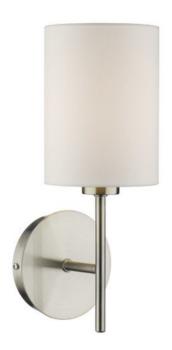

## DAR LIGHTING GROUP APLICA TUSCAN SINGLE WALL BRACKET BASE ONLY SATIN CHROME

The TUSCAN 1lt Wall Light has a satin chrome base and is shown here with an ivory cotton drum shade, CODE-S1061, available to buy separately. Matching products are available; type TUSCAN in the search box at the top of the screen to view the whole range. Measurements D11 x H19 x W13cm

Fixing Plate Dimensions H2.5 x O10cm

Finish Satin Chrome

Material Metal

Nett Weight (kg) 0.40 kg

Pret: 444,90 LEI (TVA inclus)

Detalii online: https://www.materialeelectrice.ro/aplica-tuscan-single-wall-bracket-base-only-satin-chrome-303195