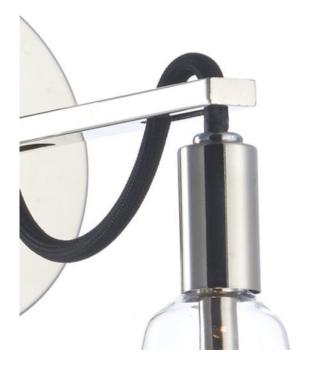

## DAR LIGHTING GROUP APLICA SCROLL SINGLE WALL BRACKET POLISHED NICKEL

The SCROLL 1lt Wall Light features a polished nickel backplate and frame, black braided cable and G4 lamps set within a glass shade to give the appearance of vintage style light bulbs. Matching products are available; type SCROLL in the search box at the top of the screen to view the whole range.Measurements D23 x H24 x W11cm Fixing Plate Dimensions H4 x O11cm Finish Polished Nickel,Glass Material Glass, Metal Cable Material Braided Black Nett Weight (kg) 0.38 kg Pret: 644,05 LEI (TVA inclus)