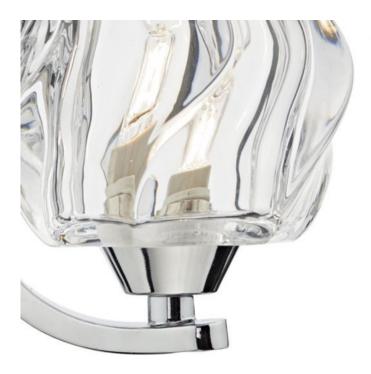

## DAR LIGHTING GROUP APLICA IVY SINGLE WALL BRACKET POLISHED CHROME

With compact dimensions the IVY range is perfect for lower ceilings. Featuring a beautiful free form crystal glass on a gently twisting polished chrome arm the Ivy range delivers an exceptional light output for its size. The wall bracket is switched at the bottom of the backplate. Measurements D17 x H14 x W11cm