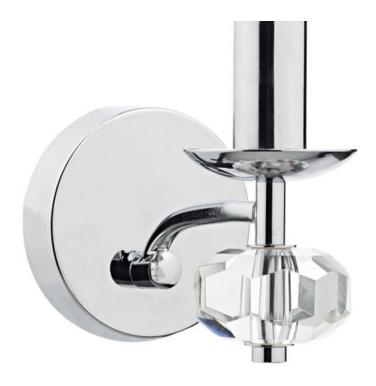

## DAR LIGHTING GROUP APLICA OLEANA WALL LIGHT POLISHED CHROME CRYSTAL

The OLEANA wall light features a substantial faceted crystal glass bead in a bright polished chrome frame. The wall light is operated by a pull cord. Sold as fitting only but can be styled with shades available to buy separately. Measurements D16 x H15 x W10cm

Fixing Plate Dimensions H2 x O10cm

Finish Polished Chrome, Crystal

Material Crystal, Metal

Nett Weight (kg) 0.48 kg

Pret: 458,22 LEI (TVA inclus)

Detalii online: https://www.materialeelectrice.ro/aplica-oleana-wall-light-polished-chrome-crystal-303176