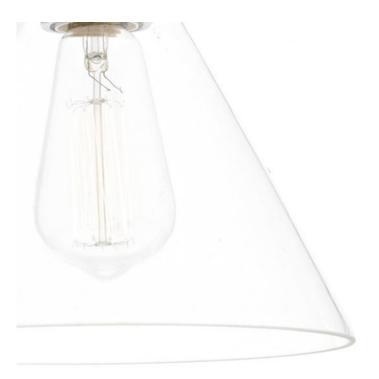

## DAR LIGHTING GROUP APLICA RAY 1 LIGHT WALL BRACKET ANTIQUE BRASS CLEAR

The RAY range has a great feel combining antique brass metal work and lamp holders with matt black detail with clear glass shades that can showcase decorative light bulbs. It is equally at home in a vintage or modern setting.Measurements D30 x H30 x W23cm Shade Measurements H16 x O23cm Fixing Plate Dimensions H2 x O11cm Finish Antique Brass,Glass Material Glass, Metal Nett Weight (kg) 1 kg Pret: 717,09 LEI (TVA inclus)