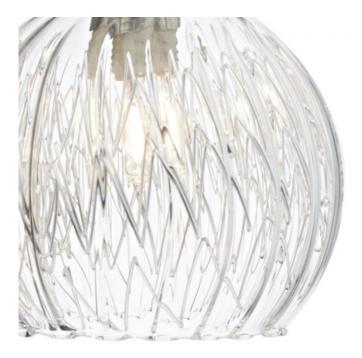

## DAR LIGHTING GROUP APLICA YASMIN SINGLE WALL BRACKET POLISHED CHROME

Perfect for lower ceilings the YASMIN range features a compact 5 light in polished chrome with a clear ribbed glass and inner wire detail that diffuses the light beatuifully. This compact fitting spreads an excellent light for its size. The matching wall bracket has a switch concealed at the base of the back plate.Measurements D18 x H11 x W10cm Fixing Plate Dimensions H4 x O8cm Finish Polished Chrome,Ribbed Glass Material Glass, Metal Nett Weight (kg) 0.31 kg Pret: 517,92 LEI (TVA inclus)