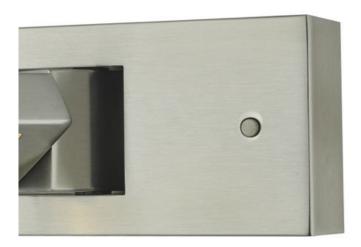

## DAR LIGHTING GROUP APLICA MYLIE LED WALL LIGHT SATIN CHROME

MYLIE - this versatile surface mounted wall light folds away into a sleek compact casing of smooth satin chrome. When in use it has a fully adjustable head for positioning the light and a discrete touch button switch mounted on the end of the casing. With a 3 watt LED giving 143 lumens this is a thoroughly modern reading light. Measurements D15  $\times$  H20  $\times$  W7cm

Fixing Plate Dimensions D15 x H20 x W7cm Finish Satin Chrome Material Metal

Nett Weight (kg) 0.5 kg

Pret: 1.314,57 LEI (TVA inclus)

Detalii online: https://www.materialeelectrice.ro/aplica-mylie-led-wall-light-satin-chrome-303162