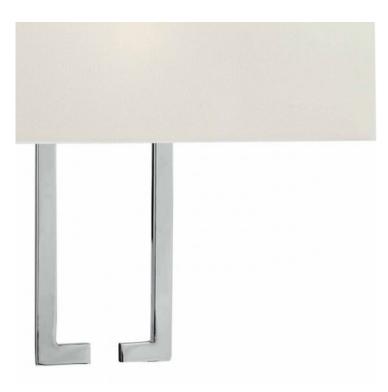

## DAR LIGHTING GROUP APLICA NILE WALL LIGHT POLISHED CHROME WITH SHADE

The NILE is a statement wall light with a distinct mid century design feel, in a smart polished chrome finish with a luxury ivory faux silk shade. £82.20 Part Code: NIL0750 Stock Available: 19 Qty + - Add to Basket FIND THE NEAREST RETAILER COMPARE SHARE Share this productMeasurements D12 x H32 x W28cm Shade Measurements D11 x H13 x W28cm Fixing Plate Dimensions D2.7 x H6 x W21cm Finish Polished Chrome,Ivory Material Fabric, Metal Nett Weight (kg) 1 kg Pret: 909,68 LEI (TVA inclus)