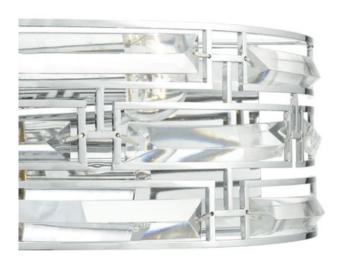

## DAR LIGHTING GROUP APLICA SEVILLE 2 LIGHT WALL LIGHT CRYSTAL POLISHED CHROME

The SEVILLE is a beautiful wall light fashioned out of delicately curving crystal, set in a polished chrome frame. With a distinct mid century feel this beautiful and generously sized light has 2 x E27 lamp holders and gives out a beautiful light. The wall light is operated by a pull cord. Measurements D13 x H12 x W35cm Shade Measurements O30cm

Fixing Plate Dimensions D13 x H12 x W35cm

Finish Polished Chrome, Crystal

Material Crystal, Metal

Nett Weight (kg) 1.5 kg

Pret: 1.062,38 LEI (TVA inclus)

Detalii online: https://www.materialeelectrice.ro/aplica-seville-2-light-wall-light-crystal-polished-chrome-303160