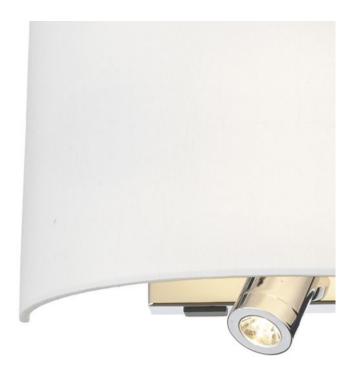

## DAR LIGHTING GROUP APLICA WETZLAR WALL LAMP POLISHED CHROME

WETZLAR - is a discreet and effortlessly stylish wall light with a dual light source that gives a great ambient light for creating a comfortable and inviting atmosphere and an adjustable 1 Watt LED reading light tucked into the bottom of the frame for reading. Dual switched for convenience this innovative wall light is teamed with a white cotton shade. Measurements D14 x H18 x W28cm

Shade Measurements H18 x O14cm Fixing Plate Dimensions D14 x H3.1 x W18cm Finish Polished Chrome, White Material Fabric, Metal

Nett Weight (kg) 1.5 kg

Pret: 1.181,82 LEI (TVA inclus)

Detalii online: https://www.materialeelectrice.ro/aplica-wetzlar-wall-lamp-polished-chrome-303159