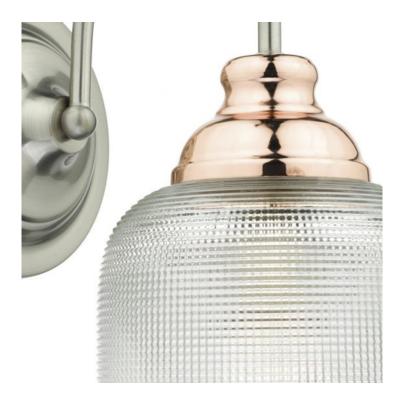

## DAR LIGHTING GROUP APLICA WHARFDALE WALL LIGHT SATIN CHROME, COPPER & GLASS

The WHARFDALE wall light features a vintage style prismatic glass shade, teamed with soft satin chrome metal work and bright copper detailing to produce a contemporary look that suits industrial styling as well as the modern interior look. The wall light is operated by a pull cord.Measurements D24 x H23 x W14.5cm

Fixing Plate Dimensions H5 x O13cm

Finish Satin Chrome, Polished Copper

Material Metal

Nett Weight (kg) 1 kg

Pret: 478,04 LEI (TVA inclus)

Detalii online: https://www.materialeelectrice.ro/aplica-wharfdale-wall-light-satin-chrome-copper-glass-303158