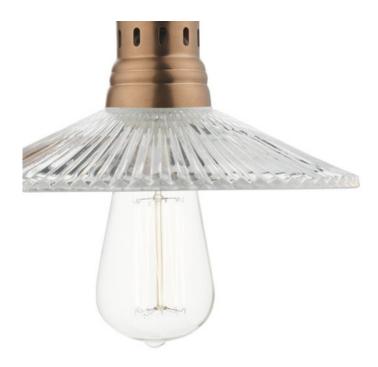

## DAR LIGHTING GROUP APLICA ADELINE 1 LIGHT WALL LIGHT BRUSHED COPPER

ADELINE – with brushed copper metal work and pressed glass shade this looks like it's come straight from a quaint French farmhouse kitchen. Works great paired with our Rustika or Globe LED filament lamps. This wall lamp comes complete with an on/off toggle switch in matching copper finish.Measurements D30 x H18 x W22cm

Fixing Plate Dimensions H2 x O8.5cm Finish Brushed Copper,Ribbed Glass Material Glass, Metal Nett Weight (kg) 0.5 kg

Pret: 863,10 LEI (TVA inclus)

Detalii online: https://www.materialeelectrice.ro/aplica-adeline-1-light-wall-light-brushed-copper-303156