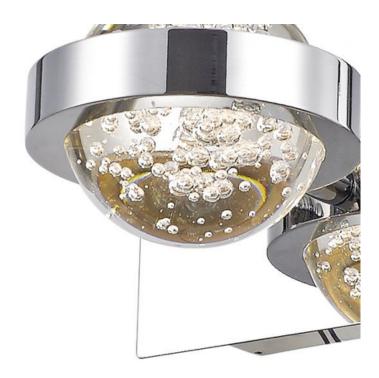

## DAR LIGHTING GROUP APLICA LIVIA LED WALL LIGHT POLISHED CHROME & GLASS SPHERE

LIVIA – finished with a highly polished nickel plated frame a sphere of bubble infused glass is lit by hidden LEDs to create a unique effect. The latest LED technology ensures a high light output whilst using minimal energy. Fitted with a discrete rocker switch. Measurements D16 x H10 x W13cm

Fixing Plate Dimensions D3.5 x H8.5 x W10.5cm

Finish Polished Chrome, Bubble Glass

Material Glass, Metal Nett Weight (kg) 1 kg

Pret: 1.181,82 LEI (TVA inclus)

Detalii online: https://www.materialeelectrice.ro/aplica-livia-led-wall-light-polished-chrome-glass-sphere-303155