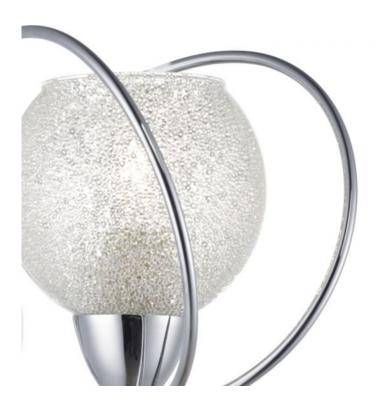

## DAR LIGHTING GROUP APLICA RAFFERTY WALL LIGHT POLISHED CHROME GLASS

The RAFFERTY wall light features a beautifully slender arm, suspending a glass shade covered in thousands of tiny crystals. The lamps looks fantastic both off and when lit as the crystals sparkle in the light. The wall light is operated by a pull cord.Measurements D20 x H24 x W12cm

Shade Measurements H9.5 x O10cm Fixing Plate Dimensions H2.5 x O8cm Finish Polished Chrome, Textured Glass Material Glass, Metal Nett Weight (kg) 0.5 kg

Pret: 829,96 LEI (TVA inclus)

Detalii online: https://www.materialeelectrice.ro/aplica-rafferty-wall-light-polished-chrome-glass-303154