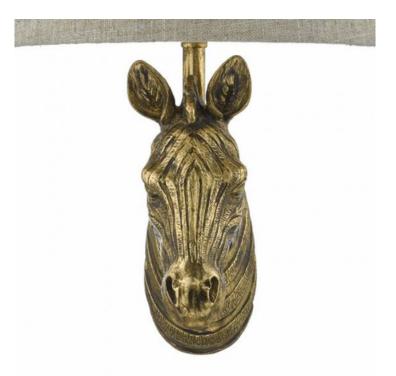

## DAR LIGHTING GROUP APLICA ABBY ZEBRA WALL LIGHT GOLD WITH NATURAL LINEN SHADE

The ABBY wall light features an elegant zebra head, realistically sculpted and finished in rustic gold with a dark wash to bring out the intricate details. Complete with a neat, half-moon drum shade in natural linen. Bulb not included; takes 1 x 40W max SES small screw cap golf ball.Measurements D13 x H36 x W24cm Shade Measurements D12 x H15 x W24cm Fixing Plate Dimensions H6.5 x W11cm Finish Matt Gold Material Resin Nett Weight (kg) 1 kg Pret: 1.128,67 LEI (TVA inclus)