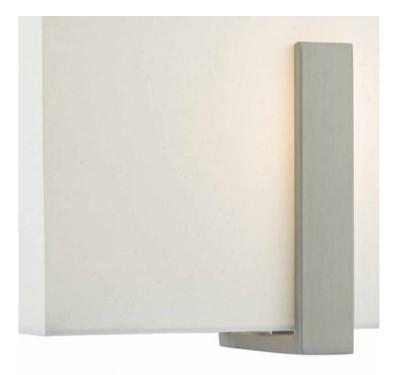

## DAR LIGHTING GROUP APLICA EDUARDO WALL LIGHT ANTIQUE NICKEL WITH SHADE

The EDUARDO wall light has an architectural style finished in beautiful antique nickel and completed with an ivory cotton shade. Operated by a discreetly placed rocker switch. Great for hotel interiors or modern homes.Measurements D18 x H20 x W30cm Shade Measurements D13 x H18 x W30cm Fixing Plate Dimensions D2.5 x H12.5 x W12.5cm Finish Antique Nickel,Ivory Material Fabric, Metal Nett Weight (kg) 1 kg Pret: 956,09 LEI (TVA inclus)