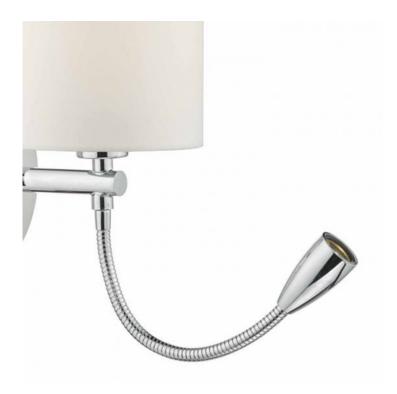

## DAR LIGHTING GROUP APLICA FETA WALL LIGHT LED POLISHED CHROME BASE ONLY

The FETA wall light shown in polished chrome finish has a built-in LED light on a goose neck; perfect as a bedside reading light. Featuring two toggle switches to operate the reading and main light independently. Shown with our S1061 ivory shade, to be ordered separately. Measurements D15 x H35 x W13cm