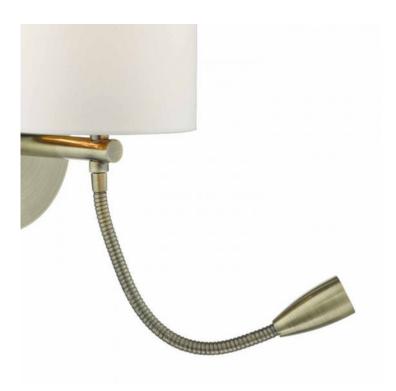

## DAR LIGHTING GROUP APLICA FETA WALL LIGHT LED ANTIQUE BRASS BASE ONLY

The FETA wall light shown in antique brass finish has a built in LED light on a goose neck; perfect as a bedside reading light. Featuring two toggle switches to operate the reading and main light independently. Shown with S1061 ivory shade, to be ordered separately. Measurements D15 x H35 x W13cm