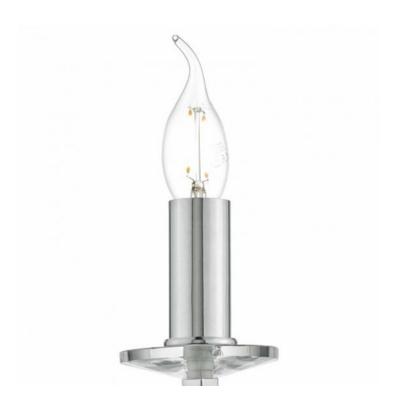

## DAR LIGHTING GROUP APLICA LYON WALL LIGHT POLISHED CHROME & CRYSTAL

The LYON wall light has a faceted crystal bobeche sitting atop a sweeping and intersecting arm to create this modern take on a classical wall light. A bobeche is a collar originally intended to catch the drips of wax on a candlestick; here they add a touch of authenticity to our contemporary design. The light is also supplied with two sets of candle drips for use with or without shades (shades sold separately) and fitted with a discreetly located rocker switch.Measurements D15 x H24 x W8cm

Fixing Plate Dimensions D2.5 x H13 x W5.5cm

Finish Polished Chrome, Crystal

Material Crystal, Metal

Nett Weight (kg) 0.5 kg

Pret: 644,05 LEI (TVA inclus)

Detalii online: https://www.materialeelectrice.ro/aplica-lyon-wall-light-polished-chrome-crystal-303141