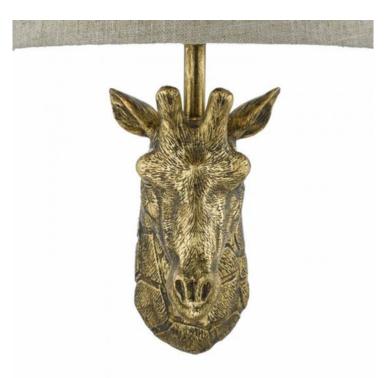

## DAR LIGHTING GROUP APLICA SOPHIE GIRAFFE WALL LIGHT GOLD WITH SHADE

The SOPHIE wall light is a playful take on Victorian hunting trophies and curiosity shops. The elegant giraffe is realistically sculptured to scale and finished in gold-effect paint with a dark wash to bring out the intricate details. Supplied complete with a natural linen shade. Works excellently with any jungle themed decor or just as a fun and quirky addition to any room. A matching zebra wall light, ABBY is also available.Measurements D13 x H36 x W24cm Shade Measurements D12 x H15 x W24cm Fixing Plate Dimensions H6.5 x W11cm Finish Matt Gold Material Resin Nett Weight (kg) 1 kg Pret: 1.088,83 LEI (TVA inclus)