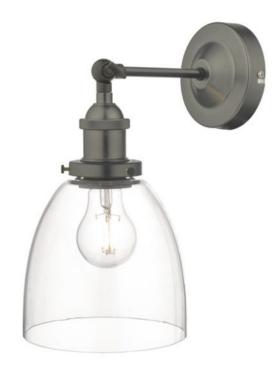

## DAR LIGHTING GROUP APLICA ARVIN INDUSTRIAL WALL LIGHT ANTIQUE CHROME WITH CLEAR GLASS SHADE

A minimalist design, the understated Arvin is an industrial-inspired wall light from dar Lighting that will work wonderfully by itself or in multiples in a room. Featuring an antique chrome finish with detailed metalwork and an attractive curved shade in clear glass, ideal for pairing with a vintage bulb (not included); takes 1 x 60W max ES screw cap GLS standard.Measurements D24 x H30 x W16cm Fixing Plate Dimensions H2 x O11cm Finish Antique Chrome,Glass Material Glass, Metal Nett Weight (kg) 1 kg Pret: 843,22 LEI (TVA inclus)