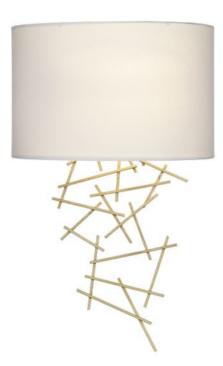

## DAR LIGHTING GROUP APLICA CEVERO WALL LIGHT GOLD WITH SHADE

The Cevero transcends modern design, featuring hand-applied gold leaf bars with an ivory, faux silk shade and opal acrylic diffuser that creates a wonderfully soft light. Perfect for hospitality or domestic application.Measurements D15 x H51 x W30cm Shade Measurements D16 x H20 x W31cm Fixing Plate Dimensions D2.5 x H15 x W22cm Finish Gold Leaf,White Material Metal Nett Weight (kg) 1 kg Pret: 1.141,99 LEI (TVA inclus)