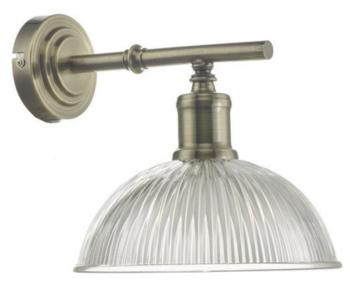

## DAR LIGHTING GROUP APLICA DARA WALL LIGHT ANTIQUE BRASS & GLASS

The mid-century inspired DARA features ribbed glass and detailed metalwork in an antique brass finish. This charming wall light directs light downwards making it ideal for illuminating hallways and bedrooms, as well as highlighting key features around the rest of your home. The wall light is operated by a pull cord.Measurements D27 x H22 x W22cm Fixing Plate Dimensions H2 x O9cm Finish Antique Brass,Ribbed Glass Material Glass, Metal Nett Weight (kg) 1.5 kg Pret: 1.002,55 LEI (TVA inclus)