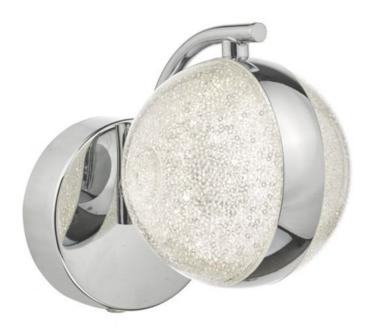

## DAR LIGHTING GROUP APLICA NYMA WALL LIGHT POLISHED CHROME & ACRYLIC LED

The NYMA LED wall light adds a beautiful ambience to any space; perfect for use by itself or in multiples to add to the aesthetic. Featuring a curved arm in polished chrome that suspends a decorative acrylic orb shade. The wall light is operated by a pull cord.Measurements D17 x H12 x W11cm

Fixing Plate Dimensions H3 x O10cm

Finish Polished Chrome, Clear

Material Metal, Plastic

Nett Weight (kg) 0.5 kg

Pret: 783,50 LEI (TVA inclus)

Detalii online: https://www.materialeelectrice.ro/aplica-nyma-wall-light-polished-chrome-acrylic-led-303123