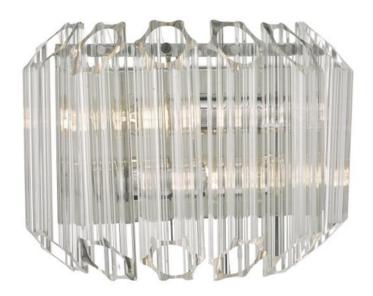

## DAR LIGHTING GROUP APLICA TUVALU 2 LIGHT WALL LIGHT GLASS & POLISHED CHROME

Elegant design with graceful style; the theatrical TUVALU 2lt wall light is a charming statement piece that's resonant with the Art Deco period. Dressed with tubes of heavy fluted glass cut at angles to soften the outline, the Tuvalu is an impressive wall light. Operated by a pull cord.Measurements D15 x H25 x W27cm Fixing Plate Dimensions D2 x H12 x W17cm