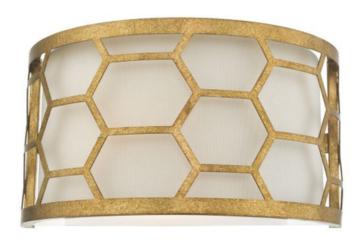

## DAR LIGHTING GROUP APLICA EPSTEIN 1 LIGHT WALL LIGHT GOLD & IVORY

The Epstein Wall Light EPS0712 an eye-catching laser cut metal wall light. Lined with an ivory linen shade, this fitting has a hand applied distressed gold leaf finish. This wall light looks fabulous paired with it's matching pendant EPS0312.Measurements D15 x H17 x W30cm

Fixing Plate Dimensions D2.5 x H12 x W20cm

Finish Distressed Gold Leaf, White Frosted Glass

Material Glass, Metal Nett Weight (kg) 1.5 kg

Pret: 1.978,46 LEI (TVA inclus)

Detalii online: https://www.materialeelectrice.ro/aplica-epstein-1-light-wall-light-gold-ivory-303118