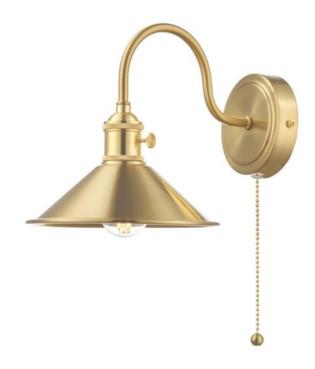

## DAR LIGHTING GROUP APLICA HADANO WALL LIGHT BRASS WITH BRASS **SHADE**

Our traditional Hadano range of interior lighting features a variety of mix and match shades and finishes to help you create your wished-for lighting look. Featuring an elegant swan neck arm, the Hadano Wall Light will illuminate a particular area of your room, so place it above a side table or feature. This all-metal version has a vintage-look cone shade of spun steel, finished in aged brass with a rolled edge. The colour is complemented by the warm natural brass wall plate, lamp holder and chain pull. Measurements D28 x H20 x W18cm

Finish Natural Solid Brass, Aged Brass Material Metal

Nett Weight (kg) 0.5 kg

Pret: 995,98 LEI (TVA inclus)

Detalii online: https://www.materialeelectrice.ro/aplica-hadano-wall-light-brass-with-brass-shade-303117