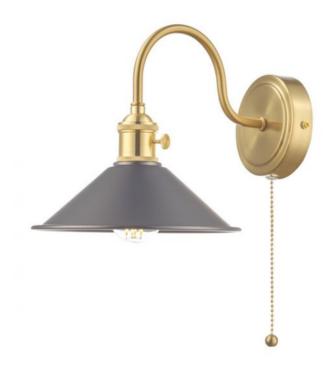

## DAR LIGHTING GROUP APLICA HADANO WALL LIGHT BRASS WITH ANTIQUE **PEWTER SHADE**

Our traditional Hadano range of interior lighting features a variety of mix and match shades and finishes to help you create your wished-for lighting look. Featuring an elegant swan neck arm, the Hadano Wall Light will illuminate a particular area of your room, so place it above a side table or feature. This all-metal version has a vintage-look cone shade of spun steel, finished in antique pewter with a rolled edge. The colour is complemented by the warm natural brass wall plate, lamp holder and chain pull. Measurements D28 x H20 x W18cm

Finish Natural Solid Brass, Antique Pewter

Material Metal

Nett Weight (kg) 0.5 kg

Pret: 995,98 LEI (TVA inclus)

Detalii online: https://www.materialeelectrice.ro/aplica-hadano-wall-light-brass-with-antique-pewter-shade-303116