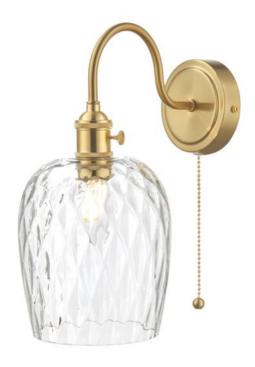

## DAR LIGHTING GROUP APLICA HADANO WALL LIGHT BRASS WITH CLEAR DIMPLED SHADE

Our traditional Hadano range of interior lighting features a variety of mix and match shades and finishes to help you create your wished-for lighting look. Featuring an elegant swan neck arm, the Hadano Wall Light will illuminate a particular area of your room, so place it above a side table or feature. This version has a vintage-look rounded jar shade in dimpled glass. The colour is complemented by the warm natural brass wall plate, lamp holder and chain pull.Measurements D26 x H31 x W18cm

Finish Natural Solid Brass, Moulded Glass

Material Glass, Metal Nett Weight (kg) 1 kg

Pret: 1.055,69 LEI (TVA inclus)

Detalii online: https://www.materialeelectrice.ro/aplica-hadano-wall-light-brass-with-clear-dimpled-shade-303115