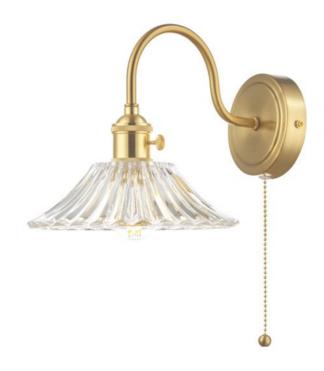

## DAR LIGHTING GROUP APLICA HADANO WALL LIGHT BRASS WITH CLEAR FLARED GLASS SHADE

Our traditional Hadano range of interior lighting features a variety of mix and match shades and finishes to help you create your wished-for lighting look. Featuring an elegant swan neck arm, the Hadano Wall Light will illuminate a particular area of your room, so place it above a side table or feature. This version has a vintage-look flared cone shade in waterfall ribbed glass. The shade is complemented by the warm natural brass wall plate, lamp holder and chain pull.Measurements D29 x H20 x W18cm

Finish Natural Solid Brass, Moulded Glass

Material Glass, Metal Nett Weight (kg) 1 kg

Pret: 969,40 LEI (TVA inclus)

Detalii online: https://www.materialeelectrice.ro/aplica-hadano-wall-light-brass-with-clear-flared-glass-