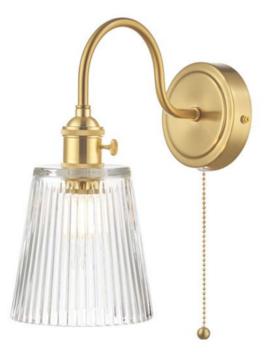

## DAR LIGHTING GROUP APLICA HADANO WALL LIGHT BRASS WITH CLEAR RIBBED GLASS SHADE

Our traditional Hadano range of interior lighting features a variety of mix and match shades and finishes to help you create your wished-for lighting look. Featuring an elegant swan neck arm, the Hadano Wall Light will illuminate a particular area of your room, so place it above a side table or feature. This version has a vintage-look straight-sided jar shade in waterfall ribbed glass. The shade is complemented by the warm natural brass wall plate, lamp holder and chain pull.Measurements D26 x H27 x W18cm Finish Natural Solid Brass,Ribbed Glass Material Glass, Metal Nett Weight (kg) 1 kg Pret: 883,11 LEI (TVA inclus)