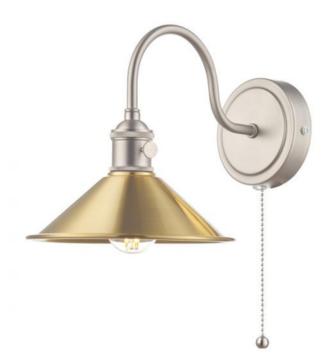

## DAR LIGHTING GROUP APLICA HADANO WALL LIGHT ANTIQUE CHROME WITH AGED BRASS SHADE

Our traditional Hadano range of interior lighting features a variety of mix and match shades and finishes to help you create your wished-for lighting look. Featuring an elegant swan neck arm, the Hadano Wall Light will illuminate a particular area of your room, so place it above a side table or feature. This all-metal version has a vintage-look cone shade of spun steel, finished in aged brass with a rolled edge. The colour is complemented by the sophisticated antique chrome wall plate, lamp holder and chain pull.Measurements D28 x H20 x W18cm Finish Antique Chrome,Aged Brass Material Metal Nett Weight (kg) 0.5 kg Pret: 995,98 LEI (TVA inclus)